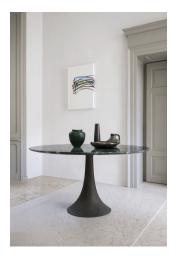

#### Description

Round table with bronze base and marble top with polished finish. The central support is made of cast bronze with a lost-wax mould, surface treated with a patina of heat-applied silver nitrate. Given the artistic value of the workmanship, the bronze base has a limited production of only 100 signed and numbered pieces.