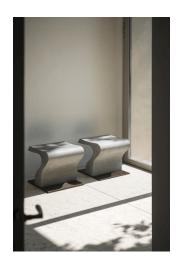

## SPEC SHEET Seat Without armrests Clizia seat - ACLI009\_

Seat 49 x 49 x h 45,6 cm

Materials: Marble, Concrete

## Description

Marble seat suitable for indoor or outdoor use, made from white Carrara, black Marquina marble, Travertine or in fiber reinforced concrete with oxidized steel support.

www.agapecasa.it Agape srl 2025 — Page 1