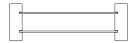

## SPEC SHEET Bookshelf Modular Loico modular library - ALIC001\_

Single composition - L 238,7 H 75 cm

| Measurements |          |                  |
|--------------|----------|------------------|
| Height:      | 75 cm    | 29" 17/32 inches |
| Length:      | 238,7 cm | 93" 31/32 inches |
| Depth:       | 35 cm    | 13" 25/32 inches |

## Description

System consisting of cylindrical support elements and shelves fixed in special joints, made of marble. The bookcase includes two vertical elements and two shelves.

Materials: Marble