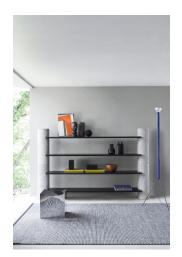

# SPEC SHEET Bookshelf Modular Loico modular library - ALIC002\_

Single composition - L 238,7 H 150 cm

## Description

System consisting of cylindrical support elements and shelves fixed in special joints, made of marble. The bookcase includes four vertical elements and four shelves.

www.agapecasa.it Agape srl 2025 — Page 1