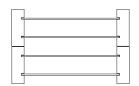

# SPEC SHEET Bookshelf Modular Loico modular library - ALIC002\_

Single composition - L 238,7 H 150 cm

### Measurements

| Height: | 150 cm   | 59" 1/6 inches   |
|---------|----------|------------------|
| Length: | 238,7 cm | 93" 31/32 inches |
| Depth:  | 35 cm    | 13" 25/32 inches |

## Description

System consisting of cylindrical support elements and shelves fixed in special joints, made of marble. The bookcase includes four vertical elements and four shelves.

www.agapecasa.it Agape srl 2025 — Page 1