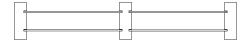

# SPEC SHEET Bookshelf Modular Loico modular library - ALIC003\_

Double composition - L 452,4 H 75 cm

### Measurements

| Height: | 75 cm    | 29" 17/32 inches |
|---------|----------|------------------|
| Length: | 452,4 cm | 93" 31/32 inches |
| Depth:  | 35 cm    | 13" 25/32 inches |

## Description

System consisting of cylindrical support elements and shelves fixed in special joints, made of marble. The bookcase includes three vertical elements and four shelves.

www.agapecasa.it Agape srl 2025 — Page 1