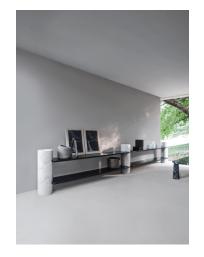

# SPEC SHEET Bookshelf Modular Loico modular library - ALIC003\_

Double composition - L 452,4 H 75 cm

## Description

System consisting of cylindrical support elements and shelves fixed in special joints, made of marble. The bookcase includes three vertical elements and four shelves.

www.agapecasa.it Agape srl 2025 — Page 1