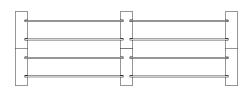

# SPEC SHEET Bookshelf Modular Loico modular library - ALIC004\_

Double composition - L 452,4 H 150 cm

### Measurements

| Height: | 150 cm   | 59" 1/16 inches  |
|---------|----------|------------------|
| Length: | 452,4 cm | 93" 31/32 inches |
| Depth:  | 35 cm    | 13" 25/32 inches |

## Description

System consisting of cylindrical support elements and shelves fixed in special joints, made of marble. The bookcase includes six vertical elements and eight shelves.

www.agapecasa.it Agape srl 2025 — Page 1