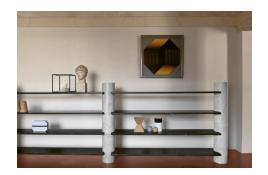

## Description

System consisting of cylindrical support elements and shelves fixed in special joints, made of marble. The bookcase includes six vertical elements and eight shelves.

www.agapecasa.it Agape srl 2025 — Page 1