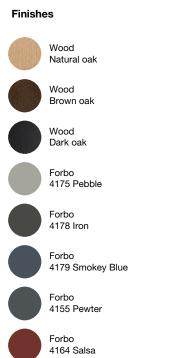

# SPEC SHEET Table Rectangular Club 44 rectangular table -ACLB44100260732\_



### 100 x 260 cm rectangular table



#### Measurements

| Height:       | 73 cm  | 28" 47/64 inches  |
|---------------|--------|-------------------|
| Width:        | 100 cm | 39" 3/8 inches    |
| Length:       | 260 cm | 102" 23/64 inches |
| Weight:       | 273 kg | 602 lbs           |
| Total weight: | 348 kg | 767 lbs           |

## Description

100 x 260 cm rectangular table with two concrete truncated cone supports, black painted cross steel frames. The top is available in smoked glass (thickn. 10mm) or in birch plywood with exposed edges in different shades of Slovenian oak or covered in different colours of Forbo natural linoleum.

# Materials: Wood, Forbo, Glass





Forbo 4147 Conifer

Glass Fumè