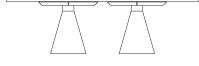

## Description

100 x 260 cm rectangular table with two concrete truncated cone supports, black painted cross steel frames. The top is available in smoked glass (thickn. 10mm) or in birch plywood with exposed edges in different shades of Slovenian oak or covered in different colours of Forbo natural linoleum.