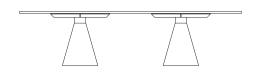

# SPEC SHEET Table Rectangular Club 44 rectangular table ACLB44100300732

100 x 300 cm rectangular table

## Measurements

| Height:       | 73 cm  | 28" 47/64 inches |
|---------------|--------|------------------|
| Width:        | 100 cm | 39" 3/8 inches   |
| Length:       | 300 cm | 118" 7/64 inches |
| Weight:       | 279 kg | 615 lbs          |
| Total weight: | 356 kg | 784 lbs          |

# Description

 $100\,x\,300$  cm rectangular table with two concrete truncated cone supports, black painted cross steel frames. The top is available in smoked glass (thickn. 10mm) or in birch plywood with exposed edges in different shades of Slovenian oak or covered in different colours of Forbo natural linoleum.