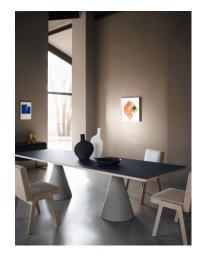

# Description

 $100\,x\,300$  cm rectangular table with two concrete truncated cone supports, black painted cross steel frames. The top is available in smoked glass (thickn. 10mm) or in birch plywood with exposed edges in different shades of Slovenian oak or covered in different colours of Forbo natural linoleum.